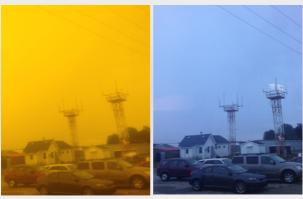

### **Amber Screen**

## Some of the Advantages:

Reduced Repair and Operating Costs • Reduced Glare Quick Turn Times • Reduce Pilot Fatigue Cooler Cockpit with up to 92% Heat Rejection **Better Reflective Properties** 

Replace the screen film instead of buying a brand new roller shade!